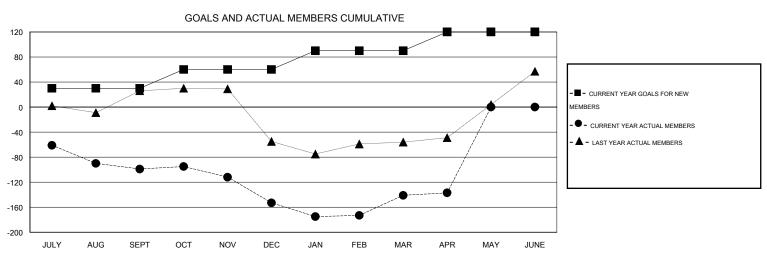

## GOALS AND ACTUAL NEW CLUBS CUMULATIVE

| DROPPED CLUBS: 5  DROPPED MEMBERS |                 | 30 CLUBS OF 56 ADDED 1 OR MORE NEW MEMBERS | GENDER DISTRIBUTION           MALE         805 (69.28%)           FEMALE         357 (30.72%) |           |
|-----------------------------------|-----------------|--------------------------------------------|-----------------------------------------------------------------------------------------------|-----------|
| DECEASED CLUB CANCELLED OTHER     | 17<br>66<br>218 | CLICK HERE FOR HEALTH ASSESSMENT DATA      | FAMILY UNIT MEMBERS HEAD OF HOUSEHOLD                                                         | 154<br>76 |
| TOTAL                             | 301             |                                            | NON-HEAD OF HOUSEHOLD                                                                         | 78        |