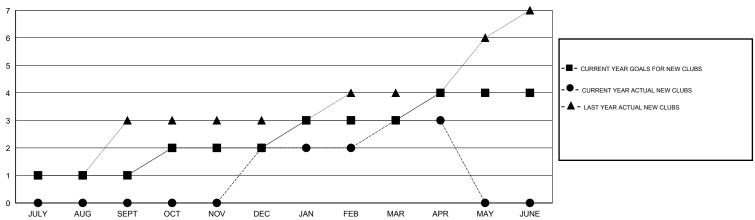

## GOALS AND ACTUAL NEW CLUBS CUMULATIVE

| DROPPED CLUBS: 5  DROPPED MEMBERS |                 | 30 CLUBS OF 56 ADDED 1 OR MORE NEW MEMBERS | GENDER DISTRIBUTION           MALE         805 (69.28%)           FEMALE         357 (30.72%) |           |
|-----------------------------------|-----------------|--------------------------------------------|-----------------------------------------------------------------------------------------------|-----------|
| DECEASED CLUB CANCELLED OTHER     | 17<br>66<br>218 | CLICK HERE FOR HEALTH ASSESSMENT DATA      | FAMILY UNIT MEMBERS HEAD OF HOUSEHOLD                                                         | 154<br>76 |
| TOTAL                             | 301             |                                            | NON-HEAD OF HOUSEHOLD                                                                         | 78        |